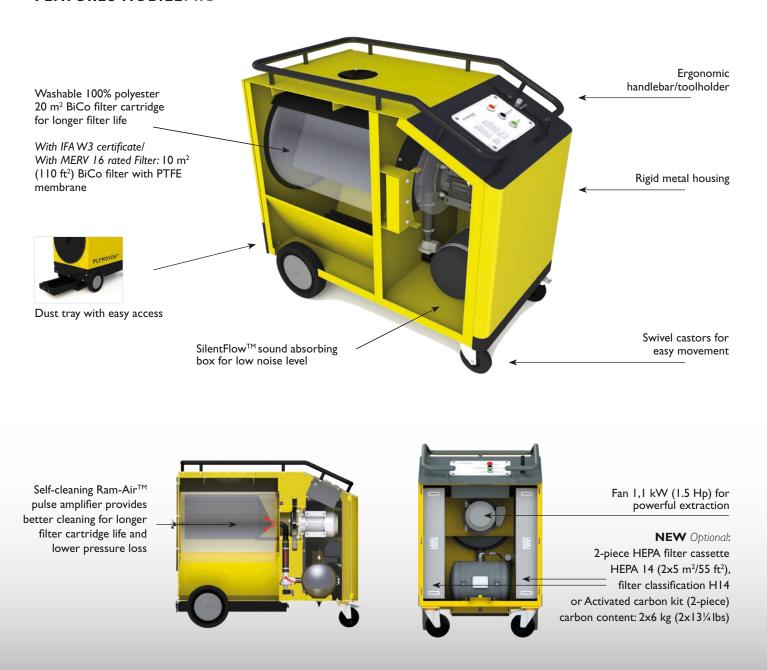

#### **FEATURES MOBILEPRO**

#### SILENTFLOW™ DUCT FREE SILENCER

The MobilePro has an integrated fan placed in a SilentFlow<sup>TM</sup> sound absorbing box. SilentFlow<sup>TM</sup> reduces both the mechanical and airflow noise of the fan by using an innovative air flow path, acoustic panels and a specially designed outlet.

### RAM-AIR™ LOW OPERATIONAL COSTS

The MobilePro features a Ram-Air<sup>TM</sup> pulse amplifier, a powerful part of the back pulse cleaning system, that enhances the cleaning efficiency. A Ram-Air<sup>TM</sup> pulse amplifier is placed in the filter cartridge and disperses the pulse energy directly to the filter medium. The results are significant: cleaner filters; lower pressure drop, less compressed air and energy consumption. Ram-Air<sup>TM</sup> means low operational costs.

#### **BICO FILTER CARTRIDGES LAST LONGER**

Filter life is not only determined by cleaning efficiency but more often by the strength of the bonding between the fibers in the media. Most cartridges fail when the bonding breaks. This causes an immediate pressure drop and a decrease in airflow, the result – costly filter cartridge replacements. Plymovent's BiCo polyester filter cartridges are based upon the latest state of the art *Bi-Component Technology*. This technology, making use of fibers, with a difference in melting point between core and surface, guarantees consistent quality and strength which produces a much longer cartridge life. Plymovent cartridges are 100% polyester and therefore also washable.