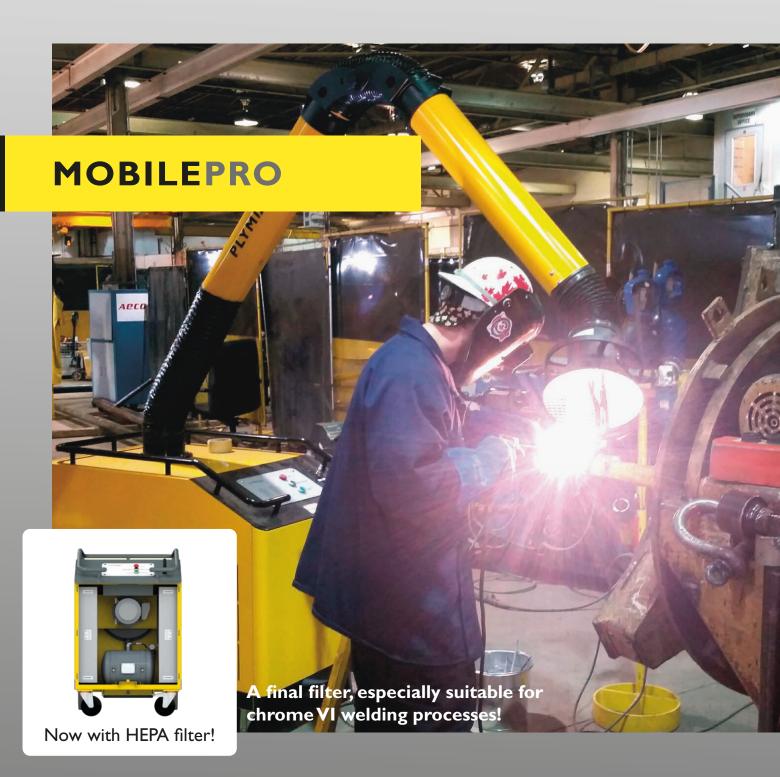

#### A TOTAL SOLUTION

The MobilePro is a welding fume extractor for professional welders that need a flexible solution. Plymovent's mobile filter units are designed to remove welding fumes on-site in confined spaces and spaces that are difficult to reach by fixed welding fume extraction systems, for example in the middle of a workshop or reversely, in an outer corner of a facility. This stabile mobile unit has an ergonomic handgrip and has four wheels, of which two swivel casters, to facilitate easy movement. The MobilePro is suitable for many welding applications such as MIG, MAG, TIG, GMAW, FCAW and stick electrode welding. Naturally Plymovent's extraction arms, the 3 and 4 meter KUA and Economy Arm, can be attached to the MobilePro to reach the required length.

#### **FEATURES MOBILEPRO**