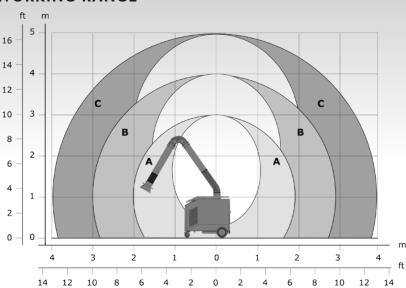

#### **WORKING RANGE**

| Α | KUA-2/S |        |
|---|---------|--------|
| В | KUA-3/S | EA-3/S |
| С | KUA-4/S | EA-4/S |