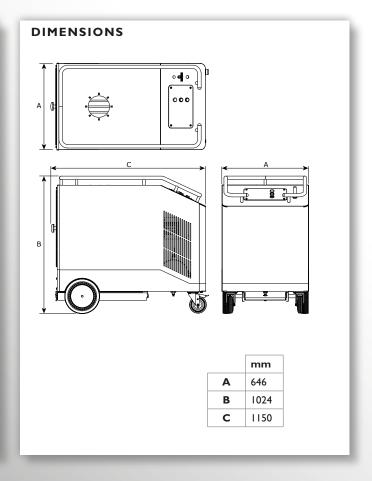

#### **TECHNICAL SPECIFICATIONS** 20 m<sup>2</sup> (215 ft<sup>2</sup>) Filter surface area\* Extraction capacity Max. 1200 m<sup>3</sup>/h (700 CFM) Filter material\* 100% BiCo polyester Cartridge Washable 115V/Iph/60Hz (Canada) Motor\* 230V/Iph/50Hz 400V/3ph/50Hz + NArm combinations KUA-2/S KUA-3/S KUA-4/S EA-3/S EA-4/S LL-5.5/24-160 manual on/off switch, incl. LED Option working light (arm 359° rotatable) Noise level 72 dB(A) according to ISO 3746 169 kg (373 lbs.) (excl. arm) Weight \*TECHNICAL SPECIFICATIONS WITH IFA W3 **CERTIFICATION/ MERV 16 RATED FILTER**