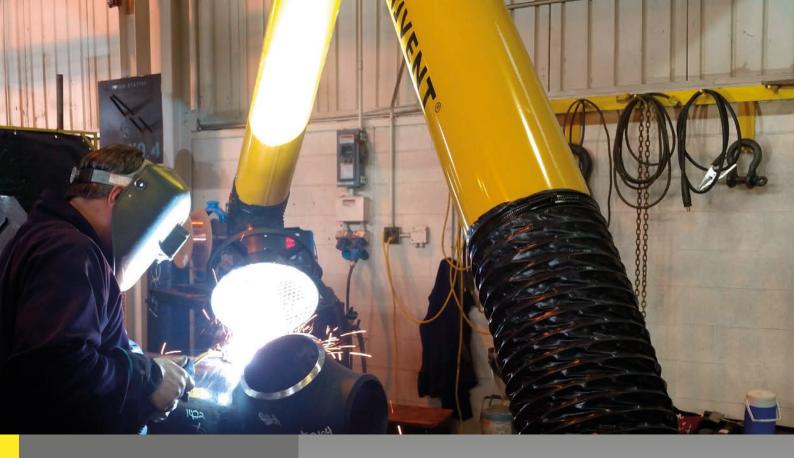

#### SILENTFLOW™ DUCT FREE SILENCER

The MobilePro has an integrated fan placed in a SilentFlow<sup>TM</sup> sound absorbing box. SilentFlow<sup>TM</sup> reduces both the mechanical and airflow noise of the fan by using an innovative air flow path, acoustic panels and a specially designed outlet.

### RAM-AIR™ LOW OPERATIONAL COSTS

The MobilePro features a Ram-Air<sup>TM</sup> pulse amplifier, a powerful part of the back pulse cleaning system, that enhances the cleaning efficiency. A Ram-Air<sup>TM</sup> pulse amplifier is placed in the filter cartridge and disperses the pulse energy directly to the filter medium. The results are significant: cleaner filters; lower pressure drop, less compressed air and energy consumption. Ram-Air<sup>TM</sup> means low operational costs.

#### **BICO FILTER CARTRIDGES LAST LONGER**

Filter life is not only determined by cleaning efficiency but more often by the strength of the bonding between the fibers in the media. Most cartridges fail when the bonding breaks. This causes an immediate pressure drop and a decrease in airflow, the result – costly filter cartridge replacements. Plymovent's BiCo polyester filter cartridges are based upon the latest state of the art *Bi-Component Technology*. This technology, making use of fibers, with a difference in melting point between core and surface, guarantees consistent quality and strength which produces a much longer cartridge life. Plymovent cartridges are 100% polyester and therefore also washable.