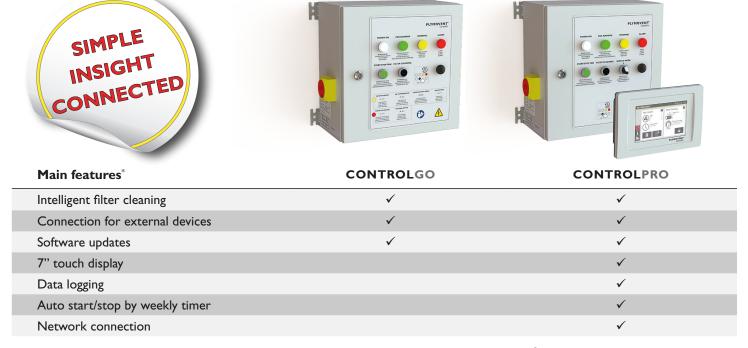

### "BE IN TOUCH WITH YOUR FILTER" WITH THE CONTROLGO AND CONTROLPRO

ControlGo and ControlPro are Plymovent's latest filter control systems. With ControlGo Plymovent raises the bar for industrial filter control systems by offering intelligent filter cleaning. ControlGo allows you to connect external devices and future software updates keep your system up to date.

ControlPro has an intuitive touch screen interface giving insight on how the system is performing. The extensive menu enables you to adjust the systems settings to your specific requirements. ControlPro can be connected to a network allowing you to access the system from anywhere.