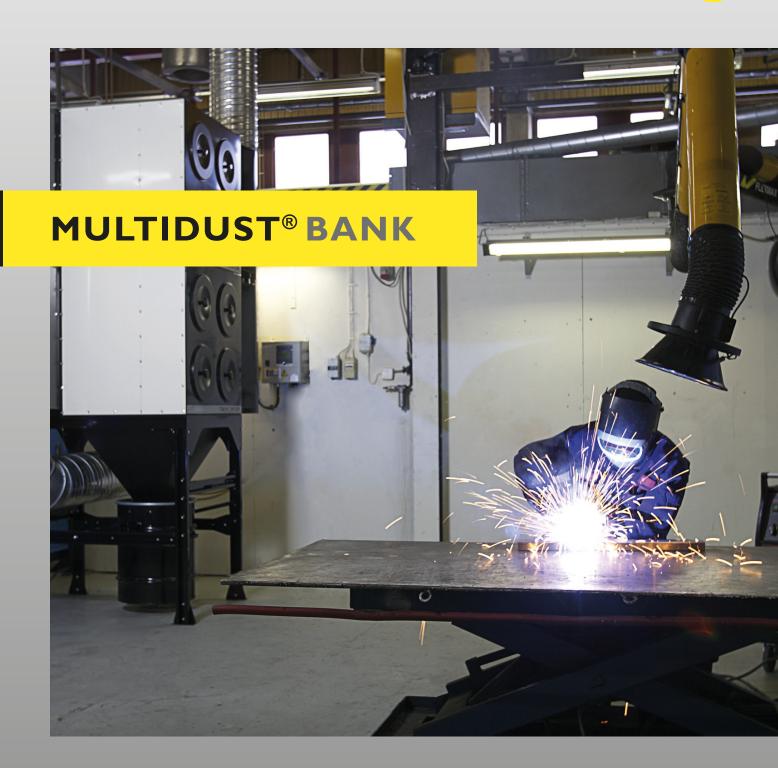

### THE MULTIDUST® BANK

The MultiDust® Bank is a modular filter system that can be tailored to the requirements of your application today and expanded tomorrow if your business grows. In addition, the efficient and effective performance of each module allows for a compact solution. The range of technical features and the latest filter technology adds up to a filter system that is cost effective to operate and maintain.

# DO YOU CONTROL DUST AND FUMES?

We do. Controlling fumes and dust in a production plant significantly contributes to a better work environment. Background concentrations of dust and fumes must be kept as low as possible. This can be realized by using the right processes and using quality fume and dust extraction and filtration, which prevents accumulation of fumes in your working environment.

As a specialist in air cleaning technology and expert in filtering fumes from metal-working industry, Plymovent offers various solutions to control fumes and dust, like source extraction, extraction hoods and general ventilation and filtration systems.