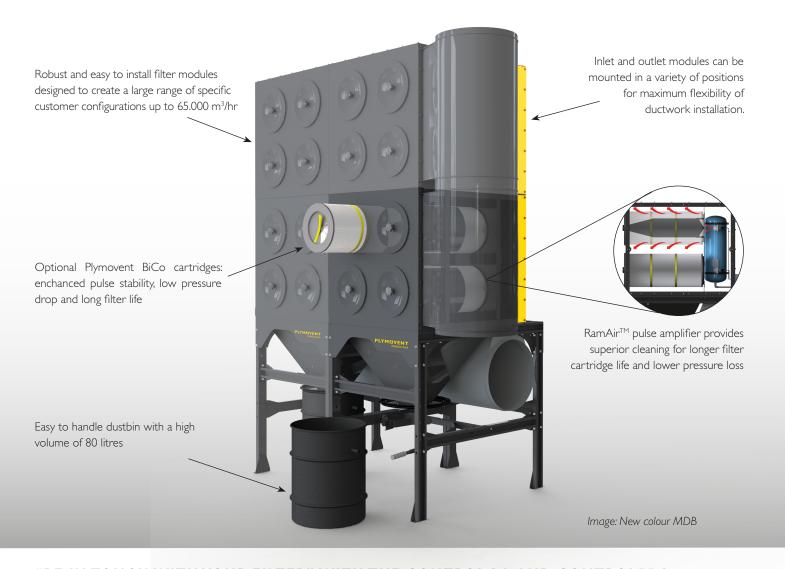

#### **MAIN FEATURES**

- Modular system, great variety of configurations
- Flexibility to expand as your workload grows
- Can be built on site at any place
- Designed to endure harsh environmental conditions
- Is available with the AllTight<sup>TM</sup> technology. The innovative double adhesive sealing method has a perfect seal.
- Includes RamAir<sup>™</sup> pulse amplifier for superiour filter cleaning
- With state of the art control system ensuring low operational costs and high energy efficiency
- Up to 65.000 m³/hr filtration capacity per system
- Optional Plymovent BiCo cartridges: enchanced pulse stability, low pressure drop and long filter life
- Proven concept, thousands of units installed worldwide

#### TECHNICAL SPECIFICATIONS\* Housing material Electrogalvanized steel with epoxy coating Filter cartridges Large selection of filter cartridges available to meet air quality requirements of any metal fabrication process and dry airborne dust applications MIG-MAG/GMAW welding, TIG/GTAW welding, FCAW welding, stick/MMAW welding **Applications** and dry air born dust applications Suitable for Oil mist Combined with an OilShield (limestone feeder) **Dimensions** See examples below Configurations 2 to 64 cartridges \* Ask your sales representative for the product data sheet with all specifications