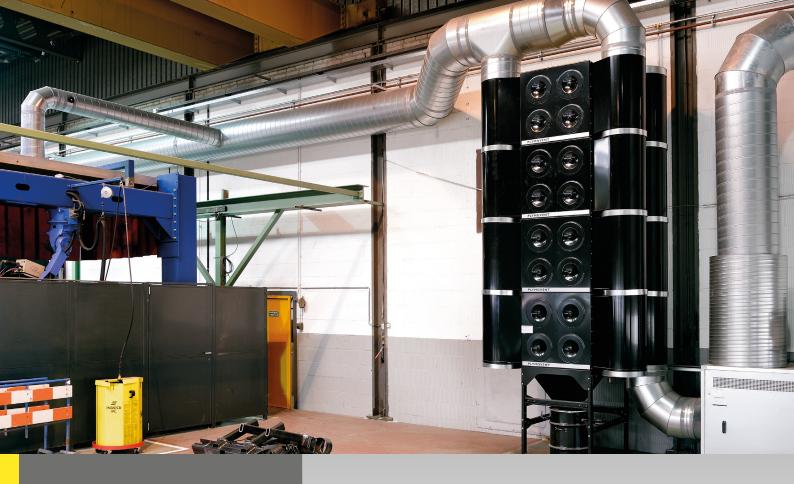

### THE MULTIDUST® BANK

The MultiDust® Bank is a modular filter system that can be tailored to the requirements of your application today and expanded tomorrow if your business grows. In addition, the efficient and effective performance of each module allows for a compact solution. The range of technical features and the latest filter technology adds up to a filter system that is cost effective to operate and maintain.

#### **MAIN FEATURES**

- Modular system, great variety of configurations
- Flexibility to expand as your workload grows
- Can be built on site at any place
- Designed to endure harsh environmental conditions
- Is available with the AllTight<sup>TM</sup> technology. The innovative double adhesive sealing method has a perfect seal.
- Includes RamAir<sup>™</sup> pulse amplifier for superiour filter cleaning
- With state of the art control system ensuring low operational costs and high energy efficiency
- Up to 65.000 m³/hr filtration capacity per system
- Optional Plymovent BiCo cartridges: enchanced pulse stability, low pressure drop and long filter life
- Proven concept, thousands of units installed worldwide